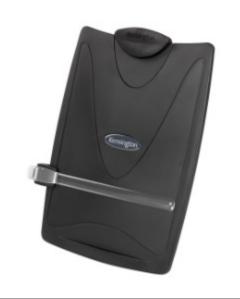

# InSight ® Graphite Desktop Copyholder

Ease discomfort by getting documents off your desk and into view

Product Number **K62411US** MSRP **\$19.95** 

#### **Features and Benefits**

- Positions documents in a more comfortable position to reduce neck and eyestrain
- Holds up to 50 pages
- Magnified line guide keeps eyes on-track
- Four angle settings for flexibility